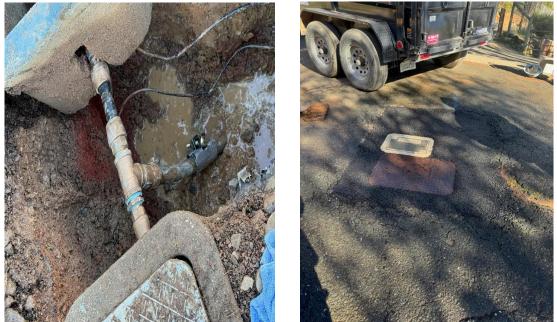

# Water distribution main, service lines and tank sites:

- We had 10 service line & leak repairs, also replaced a <sup>3</sup>/<sub>4</sub>" service line with 1".
- Due to PGE planned outages we have been keeping generators on affected lift stations and Tank sites.
- Started setting up water tanks for auxiliary storage in front of Clearwell at water plant in hopes that it will also protect the Clearwell from cars going through the fence.
- On Konocti Dr Dc Crew eliminated an abandoned service line that was leaking and repaired the meter box cluster

New 1" Service line

Replaced meter box cluster on Konocti Dr

Stanley Archacki President Michael Herman Vice President James Burton Director William McHugh Director VACANT Director