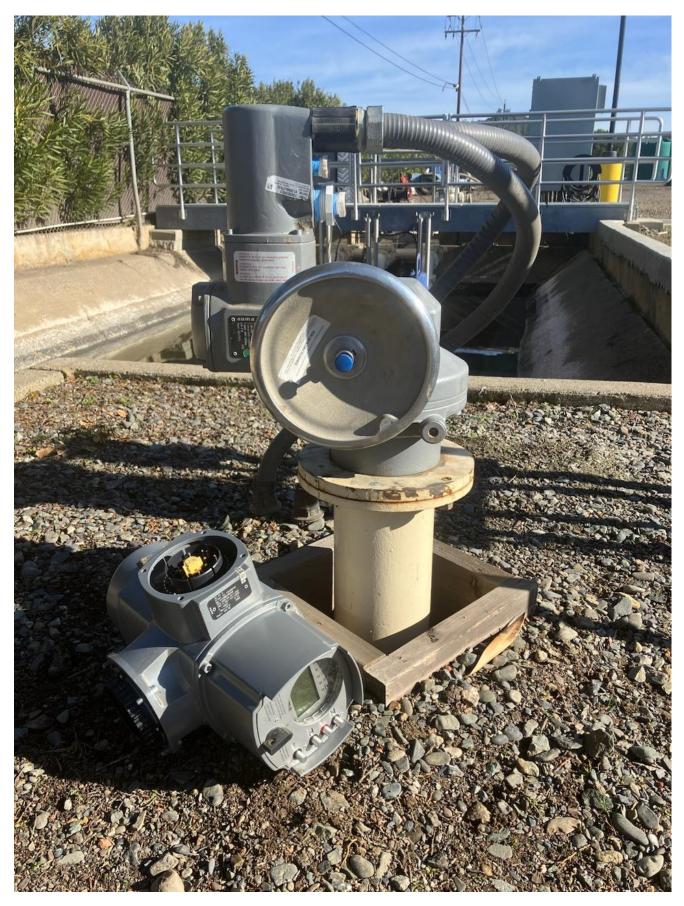

On the 31<sup>st</sup> the actuator on the Auma valve was pulled so it can be shipped. The reason for this is the actuator is needed due to the specialized model in it (see pic. provided). This is the only way the fail-safe unit can be tested. Case Construction was out at the plant on the 23<sup>rd</sup> to assess the valve dig up and possibly install a vault that will give us access to the plug valve if any repair needs to be done. At this time the pad that was poured on top of the valve location needs to be removed to access the plug valve. Everything is pointing towards this being the issue. Currently, we are waiting for Case to respond regarding job start up.